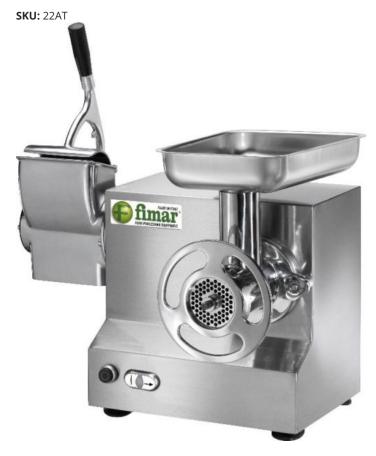

## **COMBINED MEAT MINCER AND GRATER 22AT**

packaging volume

(m3)

0.232

Stainless steel casing and hopper. Machine with a completely removable grinding unit that allows it to be placed in the refrigerator without having to remove minced meat residues after each use in accordance with the HACCP hygiene standards - the grinding unit in stainless steel AISI 304 can be washed in the dishwasher - low voltage controls - meat inlet ø 52 mm - reverse function - oiled gear motor. Equipped with enterprise system with stainless steel plate (holes ø 6 mm) and self-sharpening stainless steel knife. Grater section featured by: polished aluminium inlet 140x75 mm - stainless steel roller - lower protection grid - microswitch on the grater pusher.